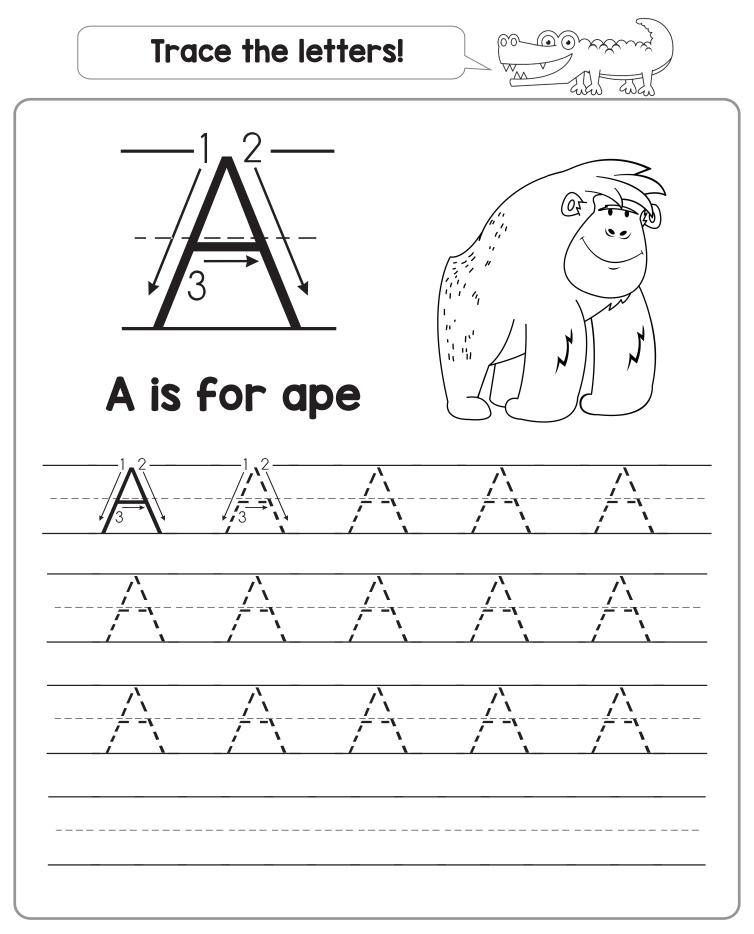

Easy Peasy Learners

# Draw a path from start to finish by following the letter A.



## Name: \_



## Name: \_\_\_\_\_





All pages in this digital product are copyrighted.

This printable is meant for classroom and educational use at home.

You many not modify this file or claim it as your own.

You may not sell this file, or sell printed copies of this product.

You may not post this file online. This also means you may not host it on school servers, Amazon Inspire, class websites, your personal website and similar websites or services.

#### Copyright © Easy Peasy Learners



Clip Art Used in this resource Easy Peasy Learners