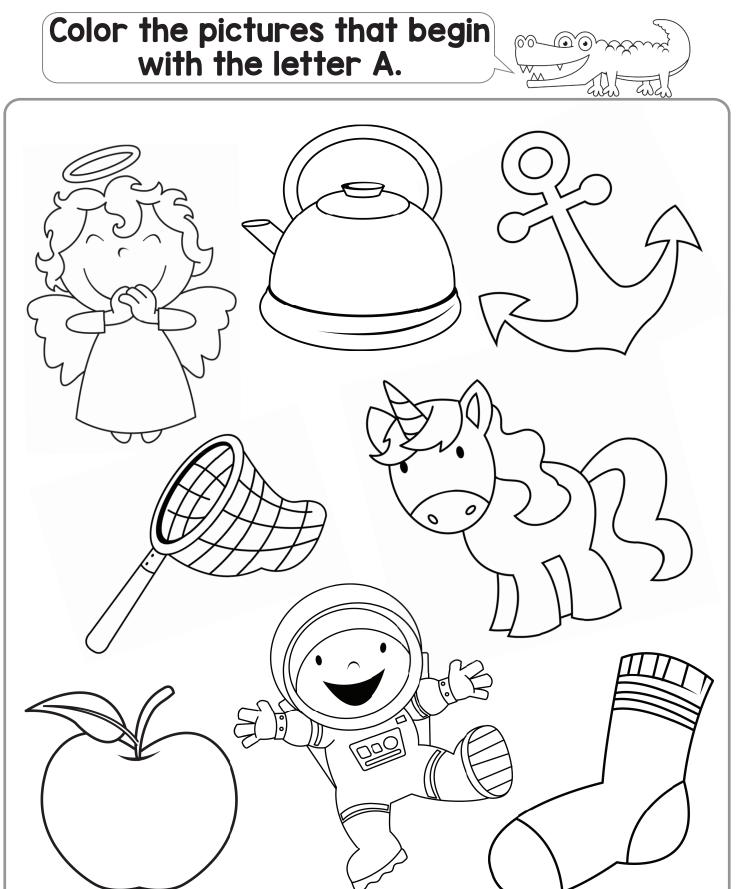

Easy Peasy Learners

# Draw a path from start to finish by following the letter A.



## Name: \_



## Name: \_\_\_\_\_





All pages in this digital product are copyrighted.

This printable is meant for classroom and educational use at home.

You many not modify this file or claim it as your own.

You may not sell this file, or sell printed copies of this product.

You may not post this file online. This also means you may not host it on school servers, Amazon Inspire, class websites, your personal website and similar websites or services.

#### Copyright © Easy Peasy Learners



Clip Art Used in this resource Easy Peasy Learners