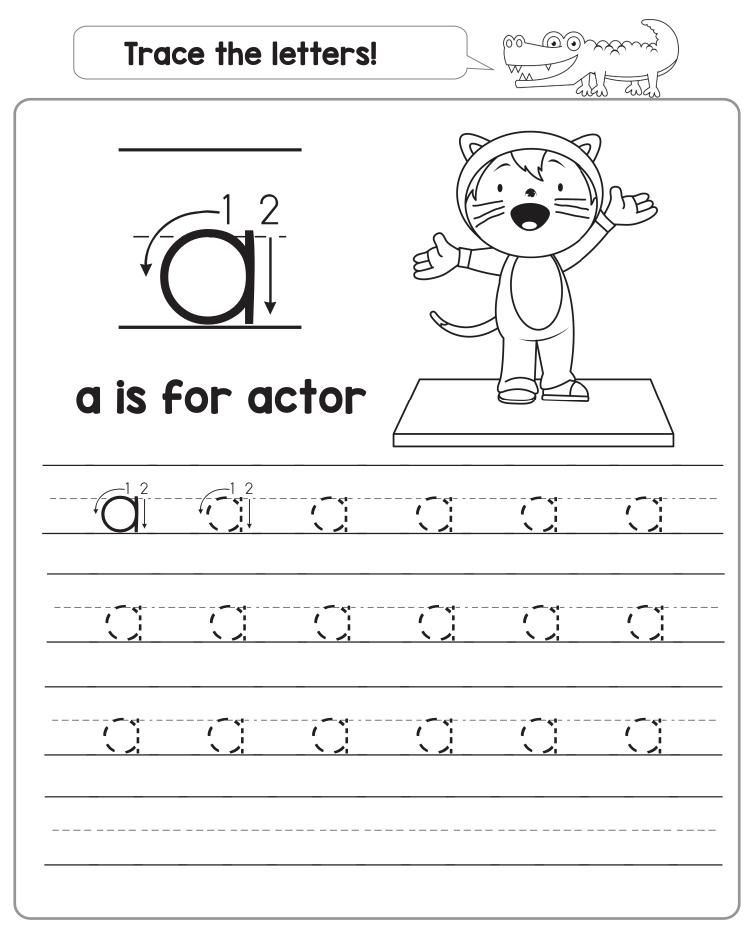

Easy Peasy Learners

# Draw a path from start to finish by following the letter A.



## Name: \_



## Name: \_\_\_\_\_





All pages in this digital product are copyrighted.

This printable is meant for classroom and educational use at home.

You many not modify this file or claim it as your own.

You may not sell this file, or sell printed copies of this product.

You may not post this file online. This also means you may not host it on school servers, Amazon Inspire, class websites, your personal website and similar websites or services.

#### Copyright © Easy Peasy Learners



Clip Art Used in this resource Easy Peasy Learners