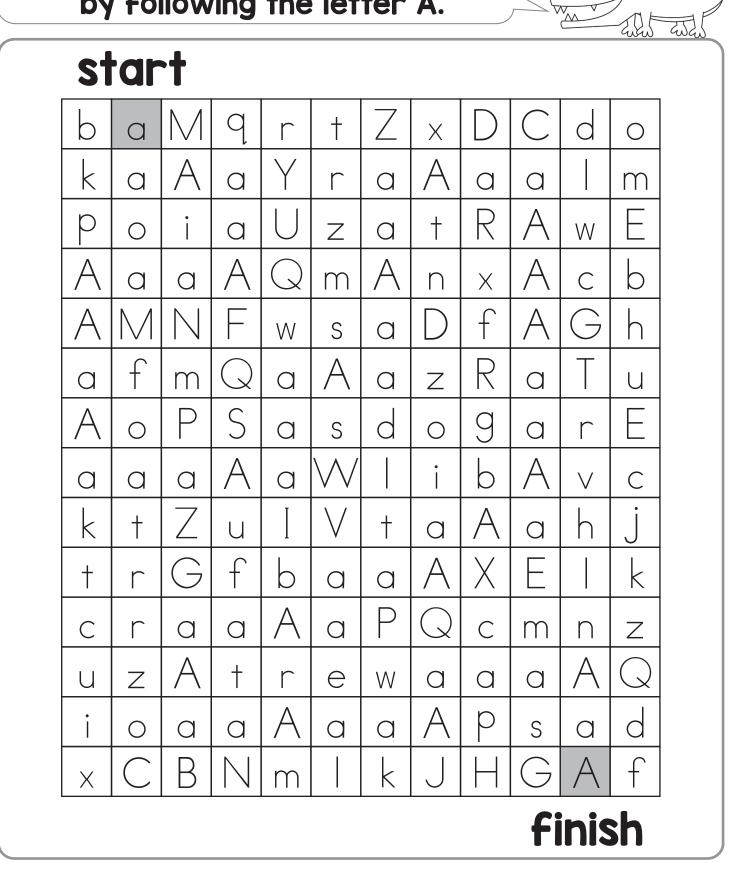

Easy Peasy Learners

# Draw a path from start to finish by following the letter A.



## Name: \_



## Name: \_\_\_\_\_





All pages in this digital product are copyrighted.

This printable is meant for classroom and educational use at home.

You many not modify this file or claim it as your own.

You may not sell this file, or sell printed copies of this product.

You may not post this file online. This also means you may not host it on school servers, Amazon Inspire, class websites, your personal website and similar websites or services.

#### Copyright © Easy Peasy Learners



Clip Art Used in this resource Easy Peasy Learners