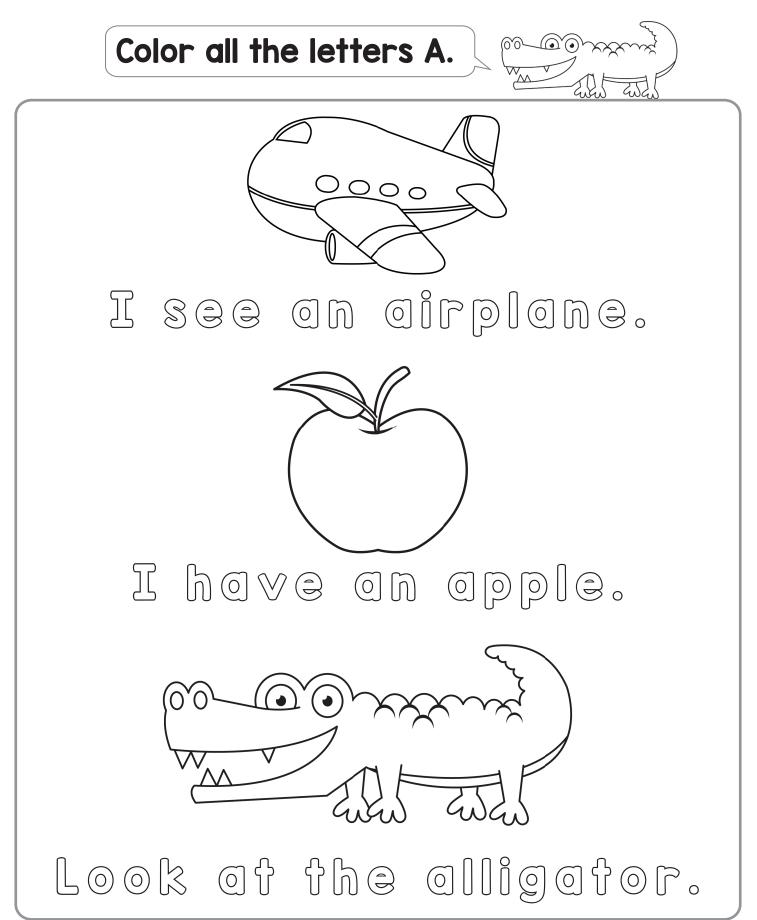

Easy Peasy Learners

# Draw a path from start to finish by following the letter A.



## Name: \_



## Name: \_\_\_\_\_





All pages in this digital product are copyrighted.

This printable is meant for classroom and educational use at home.

You many not modify this file or claim it as your own.

You may not sell this file, or sell printed copies of this product.

You may not post this file online. This also means you may not host it on school servers, Amazon Inspire, class websites, your personal website and similar websites or services.

#### Copyright © Easy Peasy Learners



Clip Art Used in this resource Easy Peasy Learners