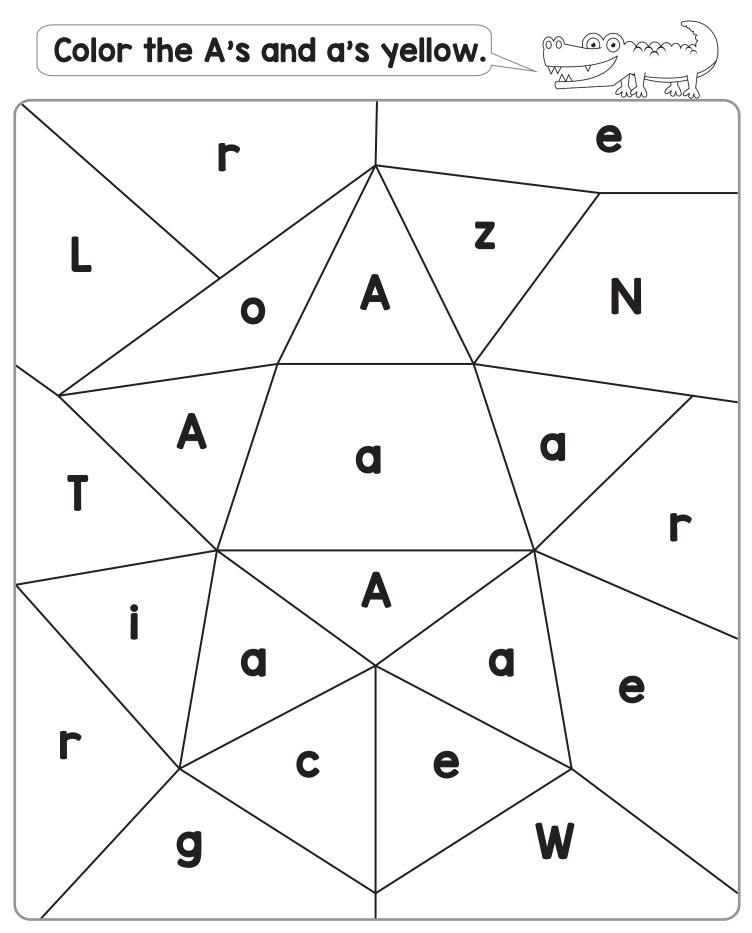

Easy Peasy Learners

# Draw a path from start to finish by following the letter A.



## Name: \_



## Name: \_\_\_\_\_





All pages in this digital product are copyrighted.

This printable is meant for classroom and educational use at home.

You many not modify this file or claim it as your own.

You may not sell this file, or sell printed copies of this product.

You may not post this file online. This also means you may not host it on school servers, Amazon Inspire, class websites, your personal website and similar websites or services.

#### Copyright © Easy Peasy Learners



Clip Art Used in this resource Easy Peasy Learners