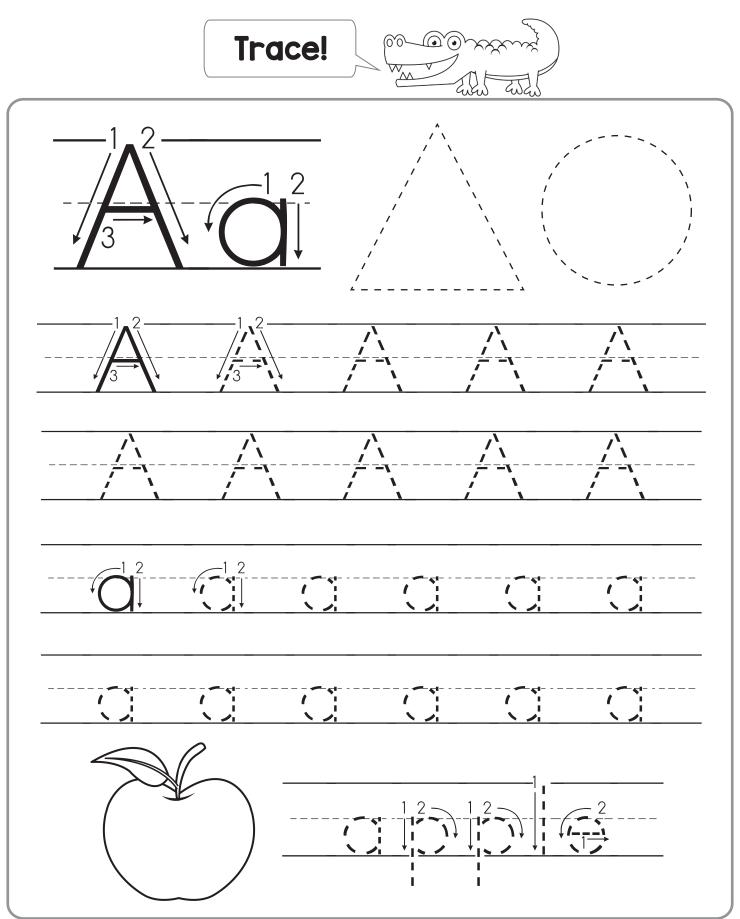

Easy Peasy Learners

# Draw a path from start to finish by following the letter A.



## Name: \_



## Name: \_\_\_\_\_





All pages in this digital product are copyrighted.

This printable is meant for classroom and educational use at home.

You many not modify this file or claim it as your own.

You may not sell this file, or sell printed copies of this product.

You may not post this file online. This also means you may not host it on school servers, Amazon Inspire, class websites, your personal website and similar websites or services.

#### Copyright © Easy Peasy Learners



Clip Art Used in this resource Easy Peasy Learners