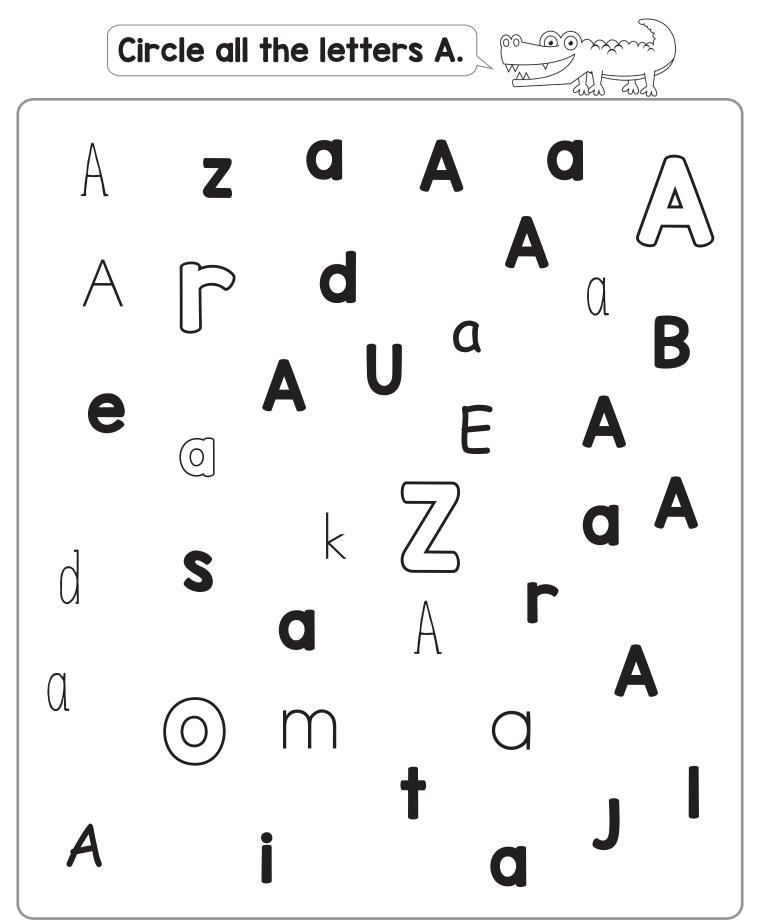

Easy Peasy Learners

# Draw a path from start to finish by following the letter A.



## Name: \_



## Name: \_\_\_\_\_





All pages in this digital product are copyrighted.

This printable is meant for classroom and educational use at home.

You many not modify this file or claim it as your own.

You may not sell this file, or sell printed copies of this product.

You may not post this file online. This also means you may not host it on school servers, Amazon Inspire, class websites, your personal website and similar websites or services.

#### Copyright © Easy Peasy Learners



Clip Art Used in this resource Easy Peasy Learners