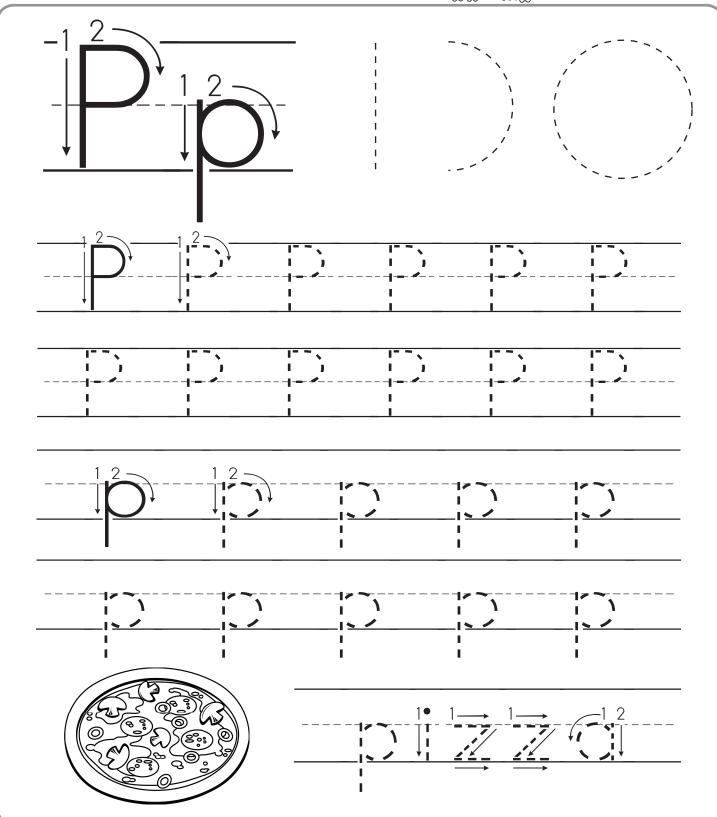

# Color the pictures that begin with the letter P.





Name:

### Trace!





### Circle all the letters P.



| C |   | j | m | P        |
|---|---|---|---|----------|
| P | p | D |   |          |
| 0 |   |   | r |          |
| P |   | N |   |          |
| n |   | P | W | <u>r</u> |
| P | C |   | 0 |          |

Name: Color the P's and p's green. B X B 0 h

| Name: |  |
|-------|--|
|       |  |

# Draw a path from start to finish by following the letter P.



## start

| S | P       | b | i        | V        | Y        | U        | g         | K         | Y | d      | E |
|---|---------|---|----------|----------|----------|----------|-----------|-----------|---|--------|---|
| A | Ω_      | Р | P        | Ω_       | 2        | $\Gamma$ | n         | 9         | a |        | m |
| N | R       | m | N        | P        | 6        | m        | е         | F