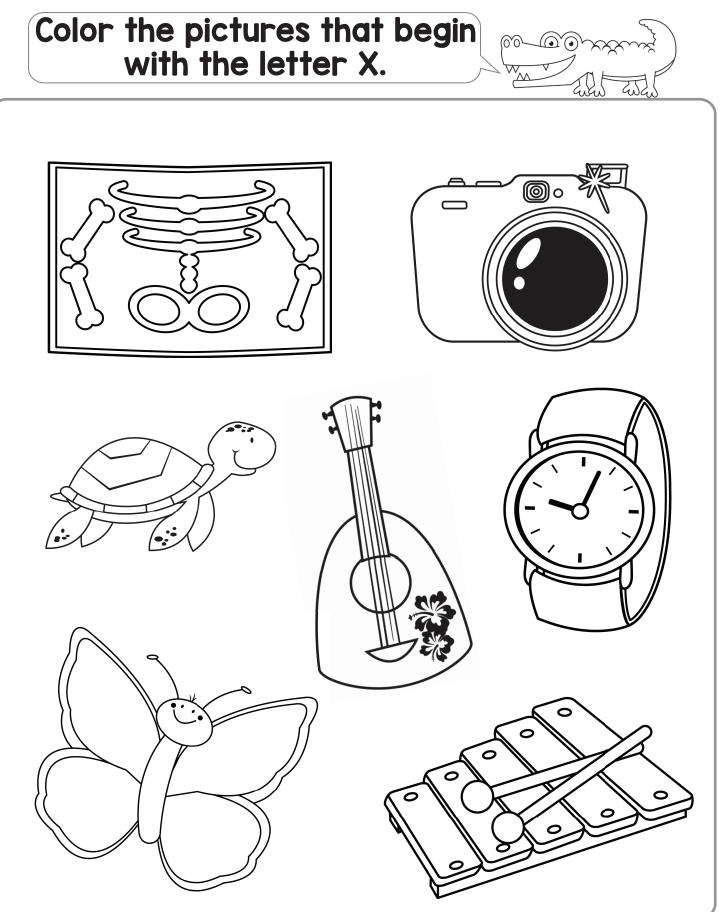

### Name: \_

|                    |     |  | P |  | K |   | $\langle \circ \rangle$ |
|--------------------|-----|--|---|--|---|---|-------------------------|
| x is for xylophone |     |  |   |  |   |   |                         |
| 1_2                | 1_2 |  |   |  |   |   |                         |
| X                  | X   |  |   |  |   |   |                         |
|                    |     |  | X |  | X | X |                         |