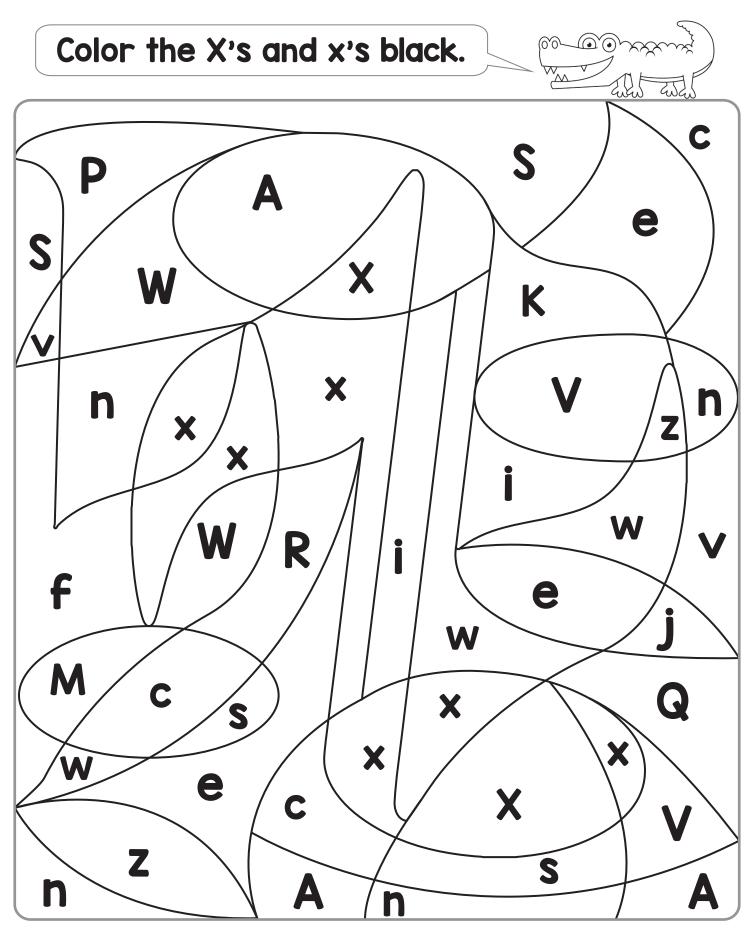

### Name: \_

|                    |     |  | P |  | K |   | $\langle \circ \rangle$ |
|--------------------|-----|--|---|--|---|---|-------------------------|
| x is for xylophone |     |  |   |  |   |   |                         |
| 1_2                | 1_2 |  |   |  |   |   |                         |
| X                  | X   |  |   |  |   |   |                         |
|                    |     |  | X |  | X | X |                         |