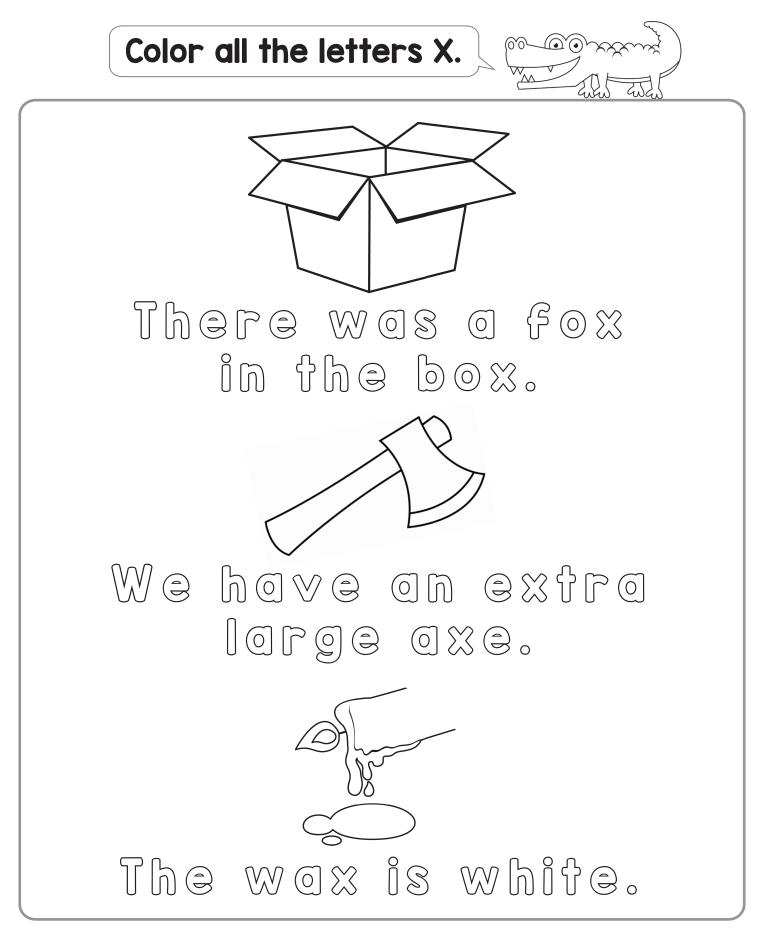

Easy Peasy Learners

# Draw a path from start to finish by following the letter X.



<u>60</u>00

### Name: \_



|                    |     |  | P |  | K |   | $\langle \circ \rangle$ |
|--------------------|-----|--|---|--|---|---|-------------------------|
| x is for xylophone |     |  |   |  |   |   |                         |
| 1_2                | 1_2 |  |   |  |   |   |                         |
| X                  | X   |  |   |  |   |   |                         |
|                    |     |  | X |  | X | X |                         |



Easy Peasy Learners

All pages in this digital product are copyrighted.

This printable is meant for classroom and educational use at home.

You many not modify this file or claim it as your own.

You may not sell this file, or sell printed copies of this product.

You may not post this file online. This also means you may not host it on school servers, Amazon Inspire, class websites, your personal website and similar websites or services.

#### Copyright © Easy Peasy Learners



Clip Art Used in this resource Easy Peasy Learners