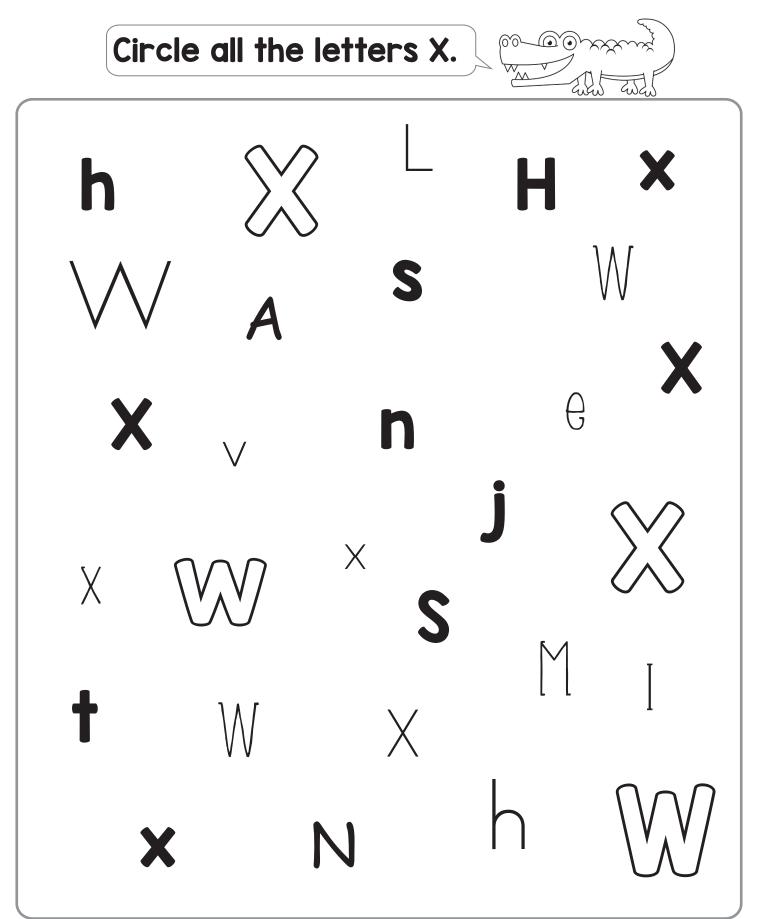

### Name: \_

|                    |     |  | P |  | K |   | $\langle \circ \rangle$ |
|--------------------|-----|--|---|--|---|---|-------------------------|
| x is for xylophone |     |  |   |  |   |   |                         |
| 1_2                | 1_2 |  |   |  |   |   |                         |
| X                  | X   |  |   |  |   |   |                         |
|                    |     |  | X |  | X | X |                         |