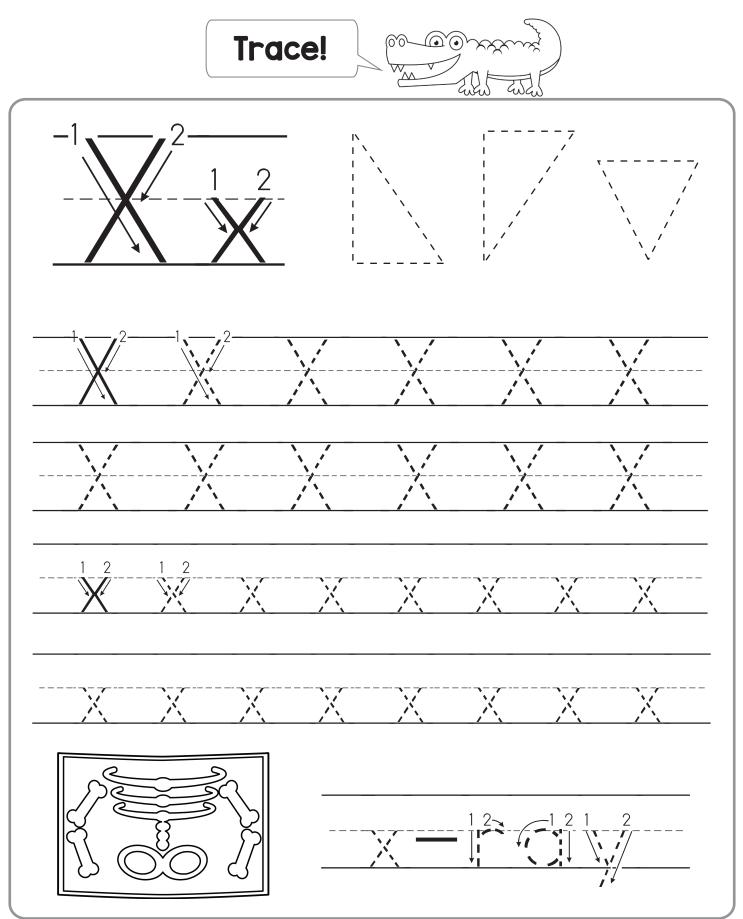

### Name: \_

|                    |     |  | P |  | K |   | $\langle \circ \rangle$ |
|--------------------|-----|--|---|--|---|---|-------------------------|
| x is for xylophone |     |  |   |  |   |   |                         |
| 1_2                | 1_2 |  |   |  |   |   |                         |
| X                  | X   |  |   |  |   |   |                         |
|                    |     |  | X |  | X | X |                         |