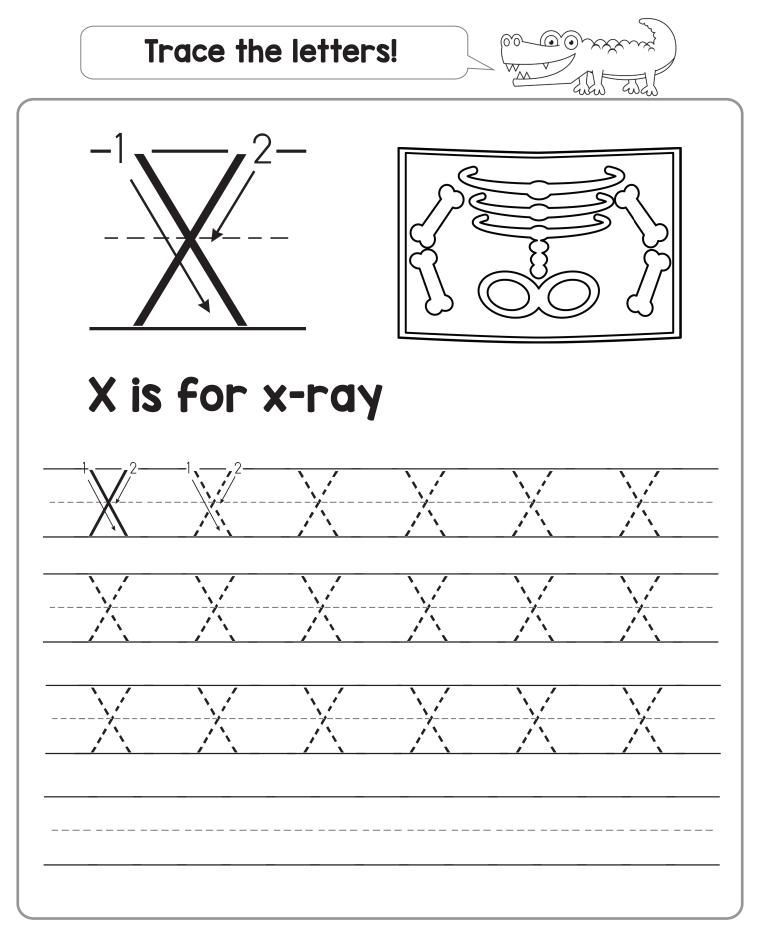

### Name: \_

|                    |     |  | P |  | K |   | $\langle \circ \rangle$ |
|--------------------|-----|--|---|--|---|---|-------------------------|
| x is for xylophone |     |  |   |  |   |   |                         |
| 1_2                | 1_2 |  |   |  |   |   |                         |
| X                  | X   |  |   |  |   |   |                         |
|                    |     |  | X |  | X | X |                         |