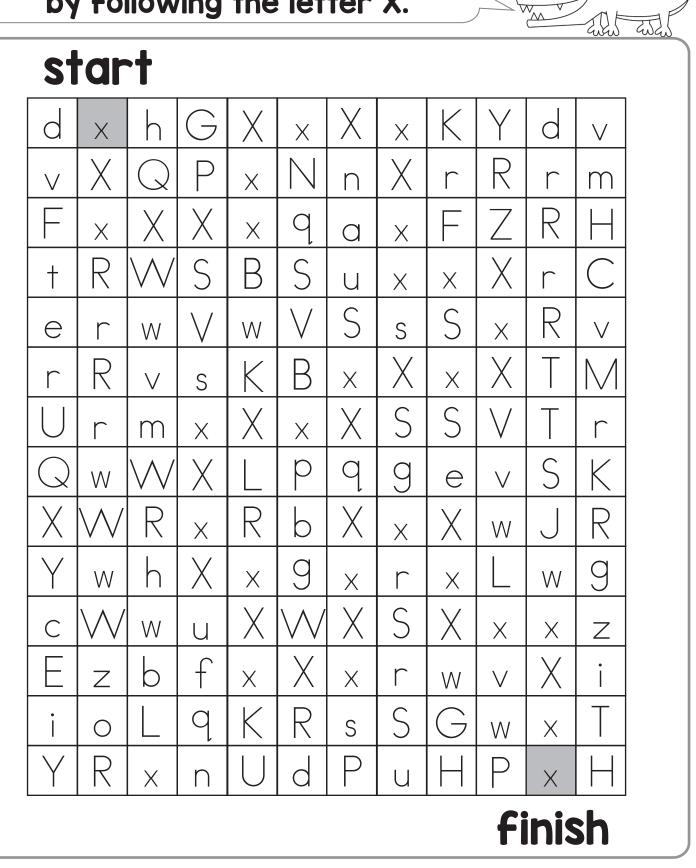

Easy Peasy Learners

# Draw a path from start to finish by following the letter X.



<u>60</u>00

### Name: \_



|                    |     |  | P |  | K |   | $\langle \circ \rangle$ |
|--------------------|-----|--|---|--|---|---|-------------------------|
| x is for xylophone |     |  |   |  |   |   |                         |
| 1_2                | 1_2 |  |   |  |   |   |                         |
| X                  | X   |  |   |  |   |   |                         |
|                    |     |  | X |  | X | X |                         |



Easy Peasy Learners

All pages in this digital product are copyrighted.

This printable is meant for classroom and educational use at home.

You many not modify this file or claim it as your own.

You may not sell this file, or sell printed copies of this product.

You may not post this file online. This also means you may not